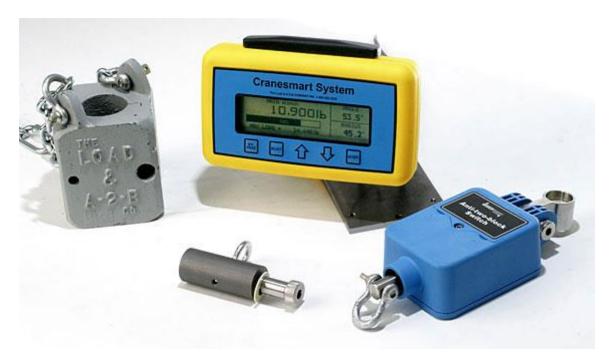

## **Cranesmart Anti-Two-Block System**

## Anti-2-Block Product Features:

- User-friendly anti-two-block design able to be installed on any crane within an hour, with no complex training required to use the equipment.
- All of our anti-two-blocks are wireless and maintenance free with self-checking technology.
- Our A2B is functional in extreme environments with temperature testing from -40°F to 140°F (-40°C to 60°C).
- Battery life of 5+ years with free replacement batteries for life.
- A2B options include single, dual, or triple winch applications.
- Fast A2B deliveries get your project started sooner and over-the-phone professional troubleshooting and available A2B replacement parts keep your project going with no downtime.
- Technical specifications are flexible to meet any customer's specific needs.